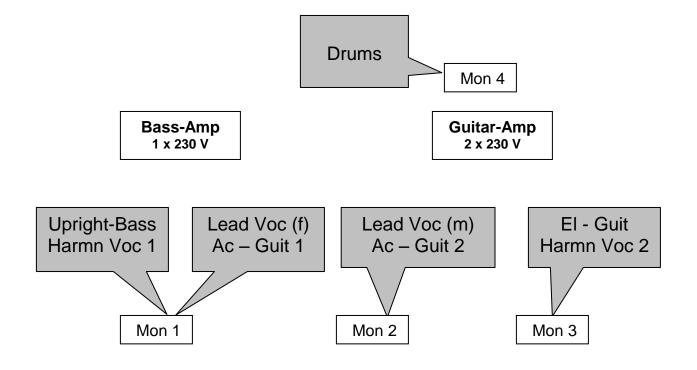

Monitoring: 4 channels

**Light:** according to size of the stage, dim-able, no fog, no chaser please

|    |                    |                     | -          |
|----|--------------------|---------------------|------------|
| Ch | Allocation         | Microphone / DI-Box | Insert     |
| 1  | Bass Drum          | AKG P2              | Gate       |
| 2  | Snare Drum         | AKG P4 / Clip       |            |
| 3  | Tom                | AKG P4 / Clip       |            |
| 4  | Tom                | AKG P4 / Clip       |            |
| 5  | Overhead           | AKG P17 / XLR       | (48V)      |
| 6  | Overhead           | AKG P17 / XLR       | (48V)      |
| 7  | Upright Bass-Amp   | XLR                 |            |
| 8  | Electric Guitar    | Sennheiser e906     |            |
| 9  | Acoustic Guitar 1  | DI-Box              |            |
| 10 | Acoustic Guitar 2  | Sennheiser e614     | (48V)      |
| 11 | Lead Vocals (fem)  | Sennheiser e945     | Compressor |
| 12 | Lead Vocals (male) | Heil PR35           | Compressor |
| 13 | Harmony Vocals 1   | Heil PR35           | Compressor |
| 14 | Harmony Vocals 2   | Heil PR35           | Compressor |